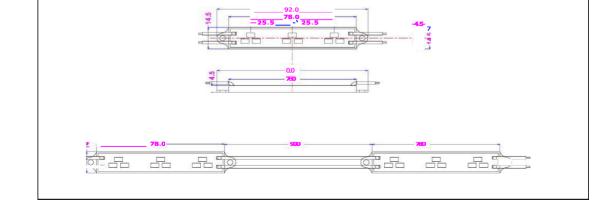

SIGN LIGHTING AUSTRALIA web: signlighting.com.au

| Part Number:                                                                                                                                                                                                                                                                                                                                                                                                                                                                                                                                                                                                                                                                                                                                                                                                                                                                                                                                                                                                                                                                                                                                                                                                                                                                                                                                                                                                                                                                                                                                                                                                                                                                                                                                                                                                                                                                                                                                                                                                                                                                                                                   | 7815W9B                       | 1) 3528 SMD Everlight as the light source- A super Luminous Flux      |                                      |                                                       |                        |             |                |  |
|--------------------------------------------------------------------------------------------------------------------------------------------------------------------------------------------------------------------------------------------------------------------------------------------------------------------------------------------------------------------------------------------------------------------------------------------------------------------------------------------------------------------------------------------------------------------------------------------------------------------------------------------------------------------------------------------------------------------------------------------------------------------------------------------------------------------------------------------------------------------------------------------------------------------------------------------------------------------------------------------------------------------------------------------------------------------------------------------------------------------------------------------------------------------------------------------------------------------------------------------------------------------------------------------------------------------------------------------------------------------------------------------------------------------------------------------------------------------------------------------------------------------------------------------------------------------------------------------------------------------------------------------------------------------------------------------------------------------------------------------------------------------------------------------------------------------------------------------------------------------------------------------------------------------------------------------------------------------------------------------------------------------------------------------------------------------------------------------------------------------------------|-------------------------------|-----------------------------------------------------------------------|--------------------------------------|-------------------------------------------------------|------------------------|-------------|----------------|--|
|                                                                                                                                                                                                                                                                                                                                                                                                                                                                                                                                                                                                                                                                                                                                                                                                                                                                                                                                                                                                                                                                                                                                                                                                                                                                                                                                                                                                                                                                                                                                                                                                                                                                                                                                                                                                                                                                                                                                                                                                                                                                                                                                |                               | 2) Large Veiwing angle with evenly spread light $\geq 120^{\circ}$    |                                      |                                                       |                        |             |                |  |
|                                                                                                                                                                                                                                                                                                                                                                                                                                                                                                                                                                                                                                                                                                                                                                                                                                                                                                                                                                                                                                                                                                                                                                                                                                                                                                                                                                                                                                                                                                                                                                                                                                                                                                                                                                                                                                                                                                                                                                                                                                                                                                                                |                               | 3) Lower Light decay and longer life span up to 35,000 hrs            |                                      |                                                       |                        |             |                |  |
|                                                                                                                                                                                                                                                                                                                                                                                                                                                                                                                                                                                                                                                                                                                                                                                                                                                                                                                                                                                                                                                                                                                                                                                                                                                                                                                                                                                                                                                                                                                                                                                                                                                                                                                                                                                                                                                                                                                                                                                                                                                                                                                                | æ                             | 4) Lower Cost / High performance & color uniformity                   |                                      |                                                       |                        |             |                |  |
| watt                                                                                                                                                                                                                                                                                                                                                                                                                                                                                                                                                                                                                                                                                                                                                                                                                                                                                                                                                                                                                                                                                                                                                                                                                                                                                                                                                                                                                                                                                                                                                                                                                                                                                                                                                                                                                                                                                                                                                                                                                                                                                                                           | 12 SASIGN                     | 5) Low operating Voltage, energy saving, and environmentally friendly |                                      |                                                       |                        |             |                |  |
| A DRAME OF A DRAME A SASIGN                                                                                                                                                                                                                                                                                                                                                                                                                                                                                                                                                                                                                                                                                                                                                                                                                                                                                                                                                                                                                                                                                                                                                                                                                                                                                                                                                                                                                                                                                                                                                                                                                                                                                                                                                                                                                                                                                                                                                                                                                                                                                                    |                               | 6) Suitable for Backlighting channel letters and Light boxes.         |                                      |                                                       |                        |             |                |  |
|                                                                                                                                                                                                                                                                                                                                                                                                                                                                                                                                                                                                                                                                                                                                                                                                                                                                                                                                                                                                                                                                                                                                                                                                                                                                                                                                                                                                                                                                                                                                                                                                                                                                                                                                                                                                                                                                                                                                                                                                                                                                                                                                |                               | 7) Suitable for Accent and Edge Lighting                              |                                      |                                                       |                        |             |                |  |
| 10                                                                                                                                                                                                                                                                                                                                                                                                                                                                                                                                                                                                                                                                                                                                                                                                                                                                                                                                                                                                                                                                                                                                                                                                                                                                                                                                                                                                                                                                                                                                                                                                                                                                                                                                                                                                                                                                                                                                                                                                                                                                                                                             |                               | 8) Waterproof: > IP65                                                 |                                      |                                                       |                        |             |                |  |
|                                                                                                                                                                                                                                                                                                                                                                                                                                                                                                                                                                                                                                                                                                                                                                                                                                                                                                                                                                                                                                                                                                                                                                                                                                                                                                                                                                                                                                                                                                                                                                                                                                                                                                                                                                                                                                                                                                                                                                                                                                                                                                                                |                               | 9) Easy installation and maintenance free                             |                                      |                                                       |                        |             |                |  |
| No' of LED                                                                                                                                                                                                                                                                                                                                                                                                                                                                                                                                                                                                                                                                                                                                                                                                                                                                                                                                                                                                                                                                                                                                                                                                                                                                                                                                                                                                                                                                                                                                                                                                                                                                                                                                                                                                                                                                                                                                                                                                                                                                                                                     | s per sq Meter                | Specification:                                                        |                                      |                                                       |                        |             |                |  |
| Depth of Light-box                                                                                                                                                                                                                                                                                                                                                                                                                                                                                                                                                                                                                                                                                                                                                                                                                                                                                                                                                                                                                                                                                                                                                                                                                                                                                                                                                                                                                                                                                                                                                                                                                                                                                                                                                                                                                                                                                                                                                                                                                                                                                                             | Quantity P/Meter <sup>2</sup> | LED Type:                                                             | sm                                   | nd 3528 Everlight- specially designed for Outdoor use |                        |             |                |  |
| 80~120mm                                                                                                                                                                                                                                                                                                                                                                                                                                                                                                                                                                                                                                                                                                                                                                                                                                                                                                                                                                                                                                                                                                                                                                                                                                                                                                                                                                                                                                                                                                                                                                                                                                                                                                                                                                                                                                                                                                                                                                                                                                                                                                                       | 100 pcs                       | Colour:                                                               | White                                |                                                       |                        |             |                |  |
| 130~160mm                                                                                                                                                                                                                                                                                                                                                                                                                                                                                                                                                                                                                                                                                                                                                                                                                                                                                                                                                                                                                                                                                                                                                                                                                                                                                                                                                                                                                                                                                                                                                                                                                                                                                                                                                                                                                                                                                                                                                                                                                                                                                                                      | 50 pcs                        | - <b>-</b>                                                            | Luminosity                           | (mcd / LED)                                           |                        | Luminous I  | Flux (lm / LEI |  |
| 170~250mm                                                                                                                                                                                                                                                                                                                                                                                                                                                                                                                                                                                                                                                                                                                                                                                                                                                                                                                                                                                                                                                                                                                                                                                                                                                                                                                                                                                                                                                                                                                                                                                                                                                                                                                                                                                                                                                                                                                                                                                                                                                                                                                      | 35 pcs                        | Red                                                                   | Green                                | Blue                                                  | Yellow                 | White       | Warm White     |  |
|                                                                                                                                                                                                                                                                                                                                                                                                                                                                                                                                                                                                                                                                                                                                                                                                                                                                                                                                                                                                                                                                                                                                                                                                                                                                                                                                                                                                                                                                                                                                                                                                                                                                                                                                                                                                                                                                                                                                                                                                                                                                                                                                |                               | 900~1100                                                              | 1400~1600                            | 500~600                                               | 700~900                | 7.5~8 / 72  | 6.5~7          |  |
| Colours available                                                                                                                                                                                                                                                                                                                                                                                                                                                                                                                                                                                                                                                                                                                                                                                                                                                                                                                                                                                                                                                                                                                                                                                                                                                                                                                                                                                                                                                                                                                                                                                                                                                                                                                                                                                                                                                                                                                                                                                                                                                                                                              |                               |                                                                       | Wavelength Scope (nm) Color Temp (ke |                                                       |                        | mp (kelvin) |                |  |
| R / G / B / Y / WW (s                                                                                                                                                                                                                                                                                                                                                                                                                                                                                                                                                                                                                                                                                                                                                                                                                                                                                                                                                                                                                                                                                                                                                                                                                                                                                                                                                                                                                                                                                                                                                                                                                                                                                                                                                                                                                                                                                                                                                                                                                                                                                                          | pecial order times apply)     | Red                                                                   | Green                                | Blue                                                  | Yellow                 | White       | Warm Whit      |  |
|                                                                                                                                                                                                                                                                                                                                                                                                                                                                                                                                                                                                                                                                                                                                                                                                                                                                                                                                                                                                                                                                                                                                                                                                                                                                                                                                                                                                                                                                                                                                                                                                                                                                                                                                                                                                                                                                                                                                                                                                                                                                                                                                |                               | 619~635                                                               | 512~528                              | 463~475                                               | 584~595                | 6K ~ 7K     | 2800K~3500     |  |
| Match to Pov                                                                                                                                                                                                                                                                                                                                                                                                                                                                                                                                                                                                                                                                                                                                                                                                                                                                                                                                                                                                                                                                                                                                                                                                                                                                                                                                                                                                                                                                                                                                                                                                                                                                                                                                                                                                                                                                                                                                                                                                                                                                                                                   | wer Supply-12V:               |                                                                       |                                      |                                                       |                        |             |                |  |
| ≤ 20 pcs                                                                                                                                                                                                                                                                                                                                                                                                                                                                                                                                                                                                                                                                                                                                                                                                                                                                                                                                                                                                                                                                                                                                                                                                                                                                                                                                                                                                                                                                                                                                                                                                                                                                                                                                                                                                                                                                                                                                                                                                                                                                                                                       | 18W                           | Light Angle (20 ½):                                                   |                                      | ≥ 120°                                                |                        |             |                |  |
| ≤ 36 pcs                                                                                                                                                                                                                                                                                                                                                                                                                                                                                                                                                                                                                                                                                                                                                                                                                                                                                                                                                                                                                                                                                                                                                                                                                                                                                                                                                                                                                                                                                                                                                                                                                                                                                                                                                                                                                                                                                                                                                                                                                                                                                                                       | 30W                           | No' of LEDs per Module                                                |                                      | 9                                                     |                        |             |                |  |
| ≤ 71 pcs                                                                                                                                                                                                                                                                                                                                                                                                                                                                                                                                                                                                                                                                                                                                                                                                                                                                                                                                                                                                                                                                                                                                                                                                                                                                                                                                                                                                                                                                                                                                                                                                                                                                                                                                                                                                                                                                                                                                                                                                                                                                                                                       | 60W                           | Working Voltage:                                                      |                                      | 12V DC                                                |                        |             |                |  |
| ≤ 118 pcs                                                                                                                                                                                                                                                                                                                                                                                                                                                                                                                                                                                                                                                                                                                                                                                                                                                                                                                                                                                                                                                                                                                                                                                                                                                                                                                                                                                                                                                                                                                                                                                                                                                                                                                                                                                                                                                                                                                                                                                                                                                                                                                      | 100W                          | Power:                                                                |                                      | Max power use = .72 / module - 14.4 W / chain         |                        |             |                |  |
| ≤ 177 pcs                                                                                                                                                                                                                                                                                                                                                                                                                                                                                                                                                                                                                                                                                                                                                                                                                                                                                                                                                                                                                                                                                                                                                                                                                                                                                                                                                                                                                                                                                                                                                                                                                                                                                                                                                                                                                                                                                                                                                                                                                                                                                                                      | 150W                          | Driving method:                                                       |                                      | Constant Voltage                                      |                        |             |                |  |
| ≤ 236 pcs                                                                                                                                                                                                                                                                                                                                                                                                                                                                                                                                                                                                                                                                                                                                                                                                                                                                                                                                                                                                                                                                                                                                                                                                                                                                                                                                                                                                                                                                                                                                                                                                                                                                                                                                                                                                                                                                                                                                                                                                                                                                                                                      | 200W                          | Wires:                                                                |                                      | Grey: Positive; White: Negative                       |                        |             |                |  |
| and a set or and or and                                                                                                                                                                                                                                                                                                                                                                                                                                                                                                                                                                                                                                                                                                                                                                                                                                                                                                                                                                                                                                                                                                                                                                                                                                                                                                                                                                                                                                                                                                                                                                                                                                                                                                                                                                                                                                                                                                                                                                                                                                                                                                        |                               | No' of modules / chain:                                               |                                      | 20                                                    |                        |             |                |  |
| the gas and the                                                                                                                                                                                                                                                                                                                                                                                                                                                                                                                                                                                                                                                                                                                                                                                                                                                                                                                                                                                                                                                                                                                                                                                                                                                                                                                                                                                                                                                                                                                                                                                                                                                                                                                                                                                                                                                                                                                                                                                                                                                                                                                |                               | Max no' modules in series                                             |                                      | 25                                                    |                        |             |                |  |
| 2 50 / 2                                                                                                                                                                                                                                                                                                                                                                                                                                                                                                                                                                                                                                                                                                                                                                                                                                                                                                                                                                                                                                                                                                                                                                                                                                                                                                                                                                                                                                                                                                                                                                                                                                                                                                                                                                                                                                                                                                                                                                                                                                                                                                                       | 56 / 58 /                     | Length of Chain:                                                      |                                      | 3.2 Metres                                            |                        |             |                |  |
| for the second s |                               | Distance between modules:                                             |                                      | 8.0 cm                                                |                        |             |                |  |
|                                                                                                                                                                                                                                                                                                                                                                                                                                                                                                                                                                                                                                                                                                                                                                                                                                                                                                                                                                                                                                                                                                                                                                                                                                                                                                                                                                                                                                                                                                                                                                                                                                                                                                                                                                                                                                                                                                                                                                                                                                                                                                                                |                               | Shell Material:                                                       |                                      | ABS grease white                                      |                        |             |                |  |
|                                                                                                                                                                                                                                                                                                                                                                                                                                                                                                                                                                                                                                                                                                                                                                                                                                                                                                                                                                                                                                                                                                                                                                                                                                                                                                                                                                                                                                                                                                                                                                                                                                                                                                                                                                                                                                                                                                                                                                                                                                                                                                                                |                               | Module diamensions:                                                   |                                      | 78mm(L)* 15mm(w)* 7mm(H)                              |                        |             |                |  |
| Contraction of the second seco | and the second                | Installation:                                                         |                                      | Screw / 3M double sided tape: 75mm(L)*12mm(W)*0.2mm   |                        |             |                |  |
| RoHS                                                                                                                                                                                                                                                                                                                                                                                                                                                                                                                                                                                                                                                                                                                                                                                                                                                                                                                                                                                                                                                                                                                                                                                                                                                                                                                                                                                                                                                                                                                                                                                                                                                                                                                                                                                                                                                                                                                                                                                                                                                                                                                           | VO Classified                 | Working Temp:                                                         |                                      | -40°C ~+60°C                                          |                        |             |                |  |
|                                                                                                                                                                                                                                                                                                                                                                                                                                                                                                                                                                                                                                                                                                                                                                                                                                                                                                                                                                                                                                                                                                                                                                                                                                                                                                                                                                                                                                                                                                                                                                                                                                                                                                                                                                                                                                                                                                                                                                                                                                                                                                                                | UL Listed                     | Storage Temp:                                                         |                                      | -50°C ~+80°C                                          |                        |             |                |  |
|                                                                                                                                                                                                                                                                                                                                                                                                                                                                                                                                                                                                                                                                                                                                                                                                                                                                                                                                                                                                                                                                                                                                                                                                                                                                                                                                                                                                                                                                                                                                                                                                                                                                                                                                                                                                                                                                                                                                                                                                                                                                                                                                | Age Tested                    | IP Rating:                                                            |                                      | Waterproof - IP65                                     |                        |             |                |  |
| CE                                                                                                                                                                                                                                                                                                                                                                                                                                                                                                                                                                                                                                                                                                                                                                                                                                                                                                                                                                                                                                                                                                                                                                                                                                                                                                                                                                                                                                                                                                                                                                                                                                                                                                                                                                                                                                                                                                                                                                                                                                                                                                                             | Caution: ESD sensitive        |                                                                       | Warranty:<br>Module diamensions: (u  |                                                       | 5 Years / 35,000 hours |             |                |  |