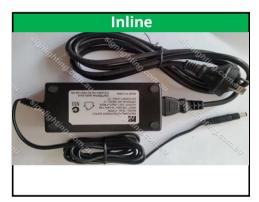

# Wall Adapters Image: Contract of the second secon

Caged

# Specifications:

12V DC - Constant Voltage SAA / ERAC compliant and certified Available in 5000 mAmp output Supplied complete with input cable Color - Black Reversable straight / 90 degree output C+ 2.1mm plug Working Temperature: - 40 to + 40 Celcuis