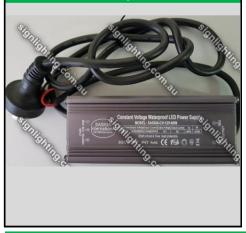

# Waterproof

### **Specifications:** 12V DC Output SAA / ERAC compliant and certified PFC>95%; precision +- 0.5V Working temp : -50 to 70 Degrees C RRAN Waterproof: IP 67 L150\*W44\*H32mm Diamensions: 30W (2.5A) 60W (5.0A) L180\*W44\*H32mm 100W (8.3A) L205\*W68\*H38 mm 150W (12.5A) L220\*W68\*H38 mm 200W (16.7A) L240\*W70\*H40 mm All supplied with Aust plug