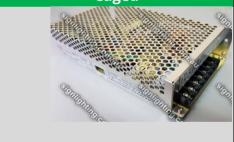

# Specifications:

12V DC - Constant Voltage SAA / ERAC compliant and certified Available in 12.5 Amp output Color - Chrome vented cover Must be used in a safe environment Working Temperature: - 40 to + 40 Celcuis